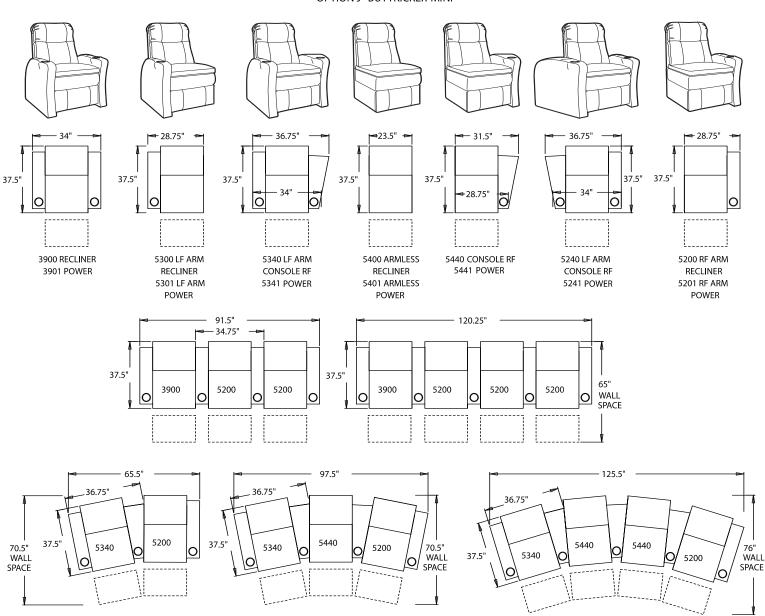

41.5" BACK HEIGHT ON ALL PIECES OPTION G=LIGHTED CUPHOLDER OPTION J=BUTTKICKER-MINI